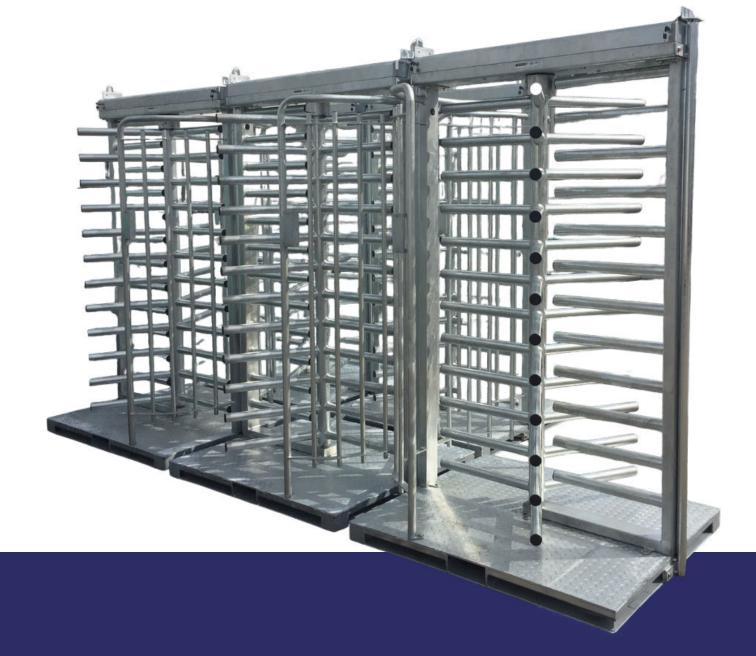

## Discover the mobile turnstile on base plate

Combine security with flexibility with this mobile turnstile on baseplate. The perfect solution for temporary access control at locations such as construction sites, festivals and vacant properties.

#### Easy installation

This solution comes complete and can be easily moved using lifting eyes and forklift channels.

### Additional security

Optionally, the turnstile can be equipped with a rotating spike comb to prevent climbing.

#### Durable design

Fully galvanized to resist corrosion, ideal for both indoor and outdoor use.