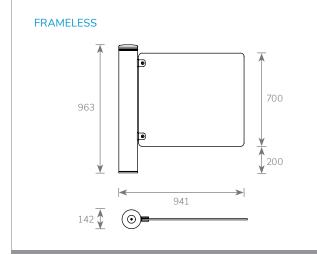

### DESIGNED FOR

AVAILABLE CONFIGURATIONS

- Interior and exterior installations
- 180° opening
- Frameless toughened safety glass wing
- Stainless steel frame wing with horizontals

## DURABLE 🦙 FEATURES

- UPRIGHT POST | 140mm diameter 304 grade brushed stainless steel
- WING OPTIONS | 8mm CNC toughened glass

38mm diameter stainless steel frame with 25mm diameter horizontals