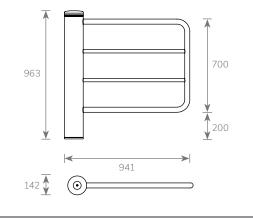

### DESIGNED FOR

AVAILABLE CONFIGURATIONS

- Interior and exterior installations
- 180° opening
- Frameless toughened safety glass wing
- Stainless steel frame wing with horizontals

## DURABLE 🦙 FEATURES

- UPRIGHT POST | 140mm diameter 304 grade brushed stainless steel
- WING OPTIONS | 8mm CNC toughened glass

38mm diameter stainless steel frame with 25mm diameter horizontals