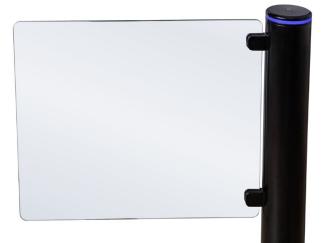

### DESIGNED FOR

AVAILABLE CONFIGURATIONS

- Interior and exterior installations
- 180° opening
- Frameless toughened safety glass wing
- Stainless steel frame wing with horizontals

## DURABLE 🦙 FEATURES

- UPRIGHT POST | 140mm diameter 304 grade brushed stainless steel
- WING OPTIONS | 8mm CNC toughened glass

38mm diameter stainless steel frame with 25mm diameter horizontals